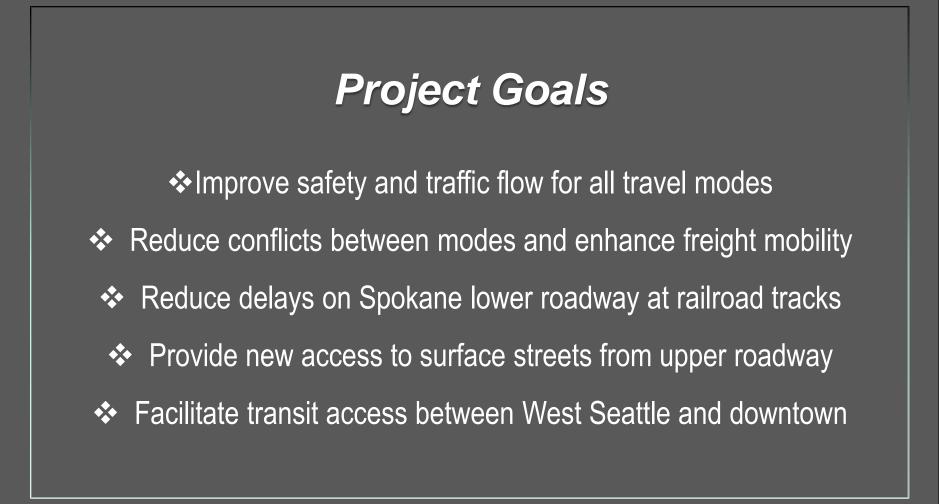

Spokane Viaduct April 6, 2010























Seattle Department of Transportation



Project Overview Map



#### **Spokane Viaduct**







# **Spokane Viaduct**

























## **Spokane Viaduct**



#### Key Schedule Dates:

| Date*           | Closure or milestone                                                                                                                           |
|-----------------|------------------------------------------------------------------------------------------------------------------------------------------------|
| January<br>2010 | Close and remove existing off-ramp from westbound South Spokane Street<br>Viaduct to 4th Avenue South                                          |
| January<br>2010 | Close westbound South Spokane Street (lower roadway) between 6th Avenue<br>South and