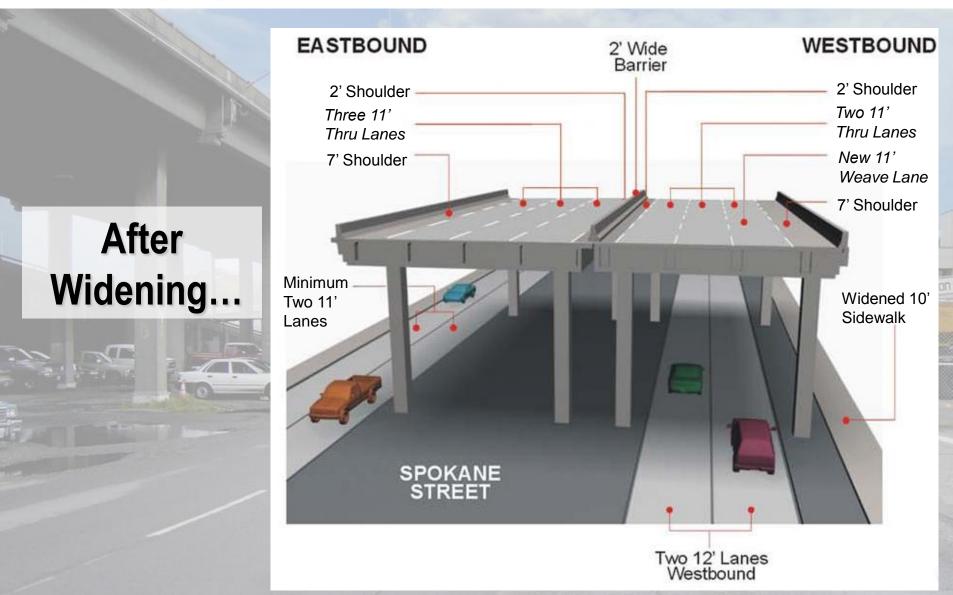

Spokane Viaduct April 6, 2010























Seattle Department of Transportation



Project Overview Map



#### **Spokane Viaduct**







# **Spokane Viaduct**

























## **Spokane Viaduct**



#### Key Schedule Dates:

| Date*           | Closure or milestone                                                                                                                           |
|-----------------|------------------------------------------------------------------------------------------------------------------------------------------------|
| January<br>2010 | Close and remove existing off-ramp from westbound South Spokane Street<br>Viaduct to 4th Avenue South                                          |
| January<br>2010 | Close westbound South Spokane Street (lower roadway) between 6th Avenue<br>South and 4th Avenue South, then to East Marginal Way by February 1 |
| May 17,<br>2010 | Close and remove existing on-ramp to westbound