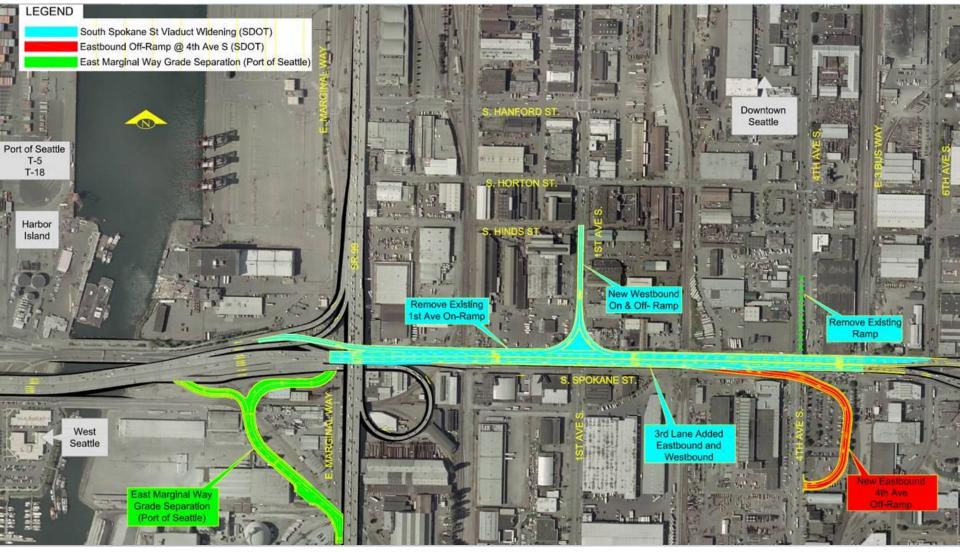

#### Key Schedule Dates:

| Date*           | Closure or milestone                                                                                                                           |
|-----------------|------------------------------------------------------------------------------------------------------------------------------------------------|
| January<br>2010 | Close and remove existing off-ramp from westbound South Spokane Street<br>Viaduct to 4th Avenue South                                          |
| January<br>2010 | Close westbound South Spokane Street (lower roadway) between 6th Avenue<br>South and 4th Avenue South, then to East Marginal Way by February 1 |
| May 17,<br>2010 | Close and remove existing on-ramp to westbound South Spokane Street<br>Viaduct from 1st Avenue South                                           |
| Summer<br>2010  | Open eastbound South Spokane Street lower roadway                                                                                              |
| Fall 2010       | Open new eastbound South Spokane Street Viaduct off-ramp to north- and southbound 4th Avenue South                                             |
| Late 2011       | Open new westbound Spokane Street Viaduct on- and off-ramps at 1st<br>Avenue South                                                             |
| May 2012        | Project complete                                                                                                                               |