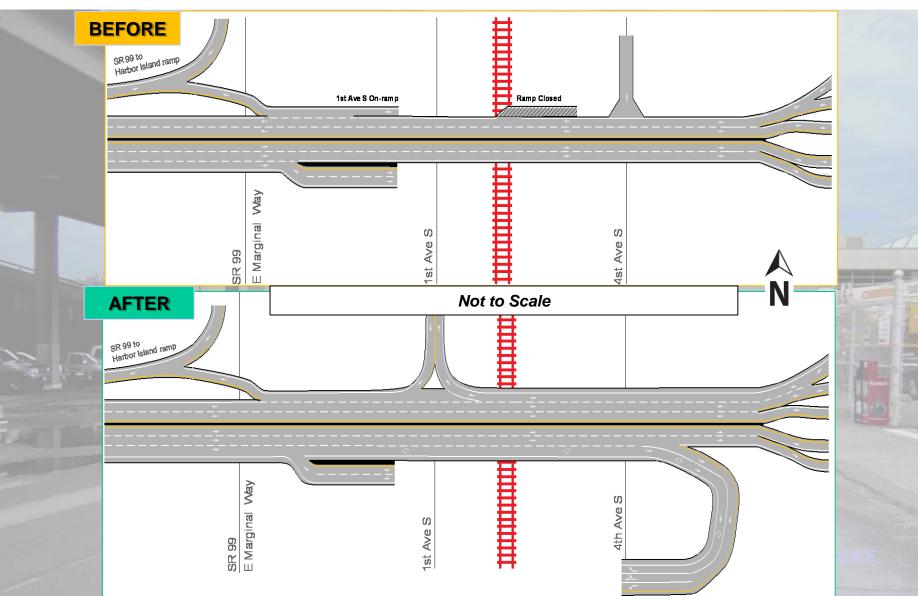

#### Key Schedule Dates:

| Date*           | Closure or milestone                                                                                                                           |
|-----------------|------------------------------------------------------------------------------------------------------------------------------------------------|
| January<br>2010 | Close and remove existing off-ramp from westbound South Spokane Street<br>Viaduct to 4th Avenue South                                          |
| January<br>2010 | Close westbound South Spokane Street (lower roadway) between 6th Avenue<br>South and 4th Avenue South, then to East Marginal Way by February 1 |
| May 17,<br>2010 | Close and remove existing on-ramp to westbound South Spokane Street<br>Viaduct from 1st Avenue South                                           |
| Summer<br>2010  | Open eastbound South Spokane Street lower roadway                                                                                              |
| Fall 2010       | Open new eastbound South Spokane Street Viaduct off-ramp to north- and southbound 4th Avenue South                                             |
| Late 2011       | Open new westbound Spokane Street Viaduct on- and off-ramps at 1st<br>Avenue South                                                             |
| May 2012        | Project complete                                                                                                                               |