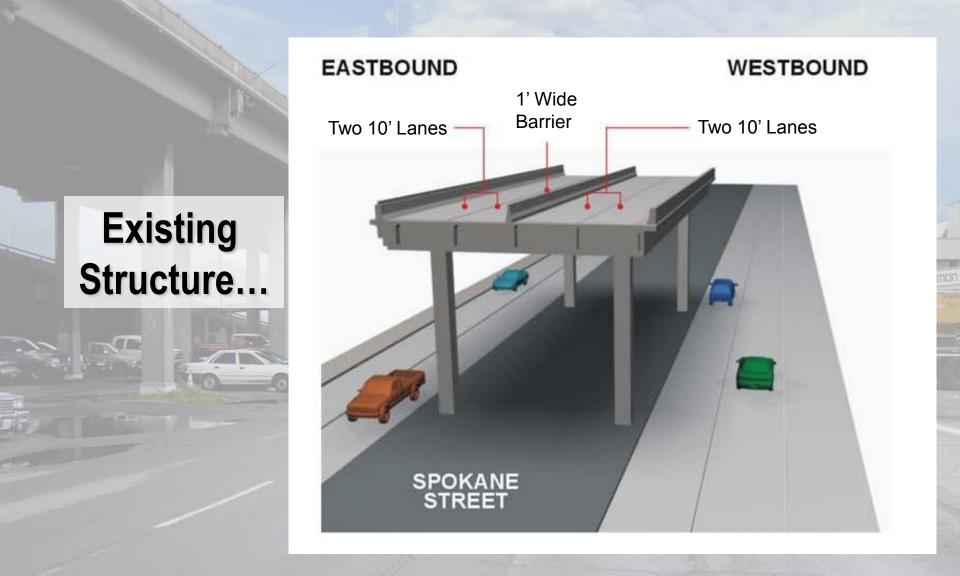

Spokane Viaduct April 6, 2010























Seattle Department of Transportation



Project Overview Map



#### **Spokane Viaduct**







# **Spokane Viaduct**

























## **Spokane Viaduct**



#### Key Schedule Dates:

| Date*           | Closure or milestone                                                                                                                           |
|-----------------|------------------------------------------------------------------------------------------------------------------------------------------------|
| January<br>2010 | Close and remove existing off-ramp from westbound South Spokane Street<br>Viaduct to 4th Avenue South                                          |
| January<br>2010 | Close westbound South Spokane Street (lower roadway) between 6th Avenue<br>South and 4th Avenue South, then to East Marginal Way by February 1 |
| May 17,<br>2010 | Close and remove